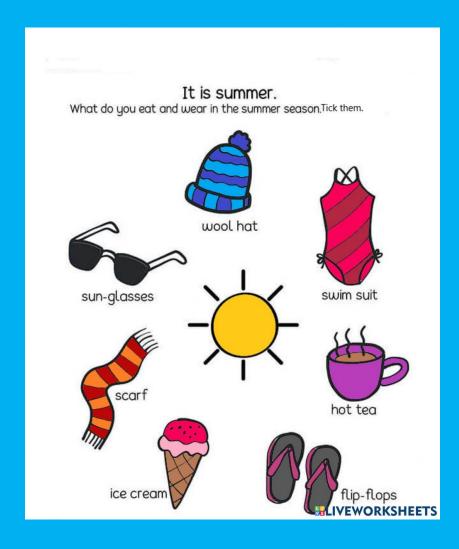

### **UOI:**

Find out the things that we use in summer season and do the given worksheet.